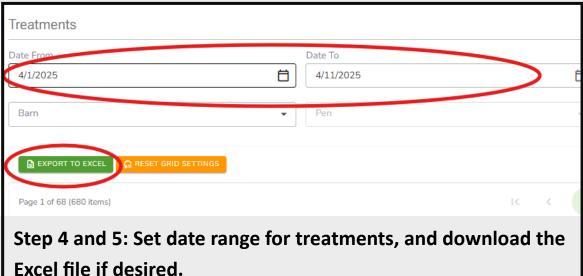

## How to find previous treatment records:

- 1- Open the Farmfit website
- 2- Locate Health section of the menu
- 3– Select Treatments
- 4- Set date range to what is needed
- 5– If you'd like to download an Excel file, press export to Excel