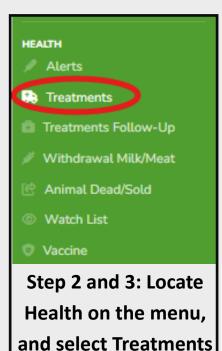

## How to find previous treatment records:

- 1- Open the Farmfit website
- 2- Locate Health section of the menu
- 3– Select Treatments
- 4- Set date range to what is needed
- 5– If you'd like to download an Excel file, press export to Excel